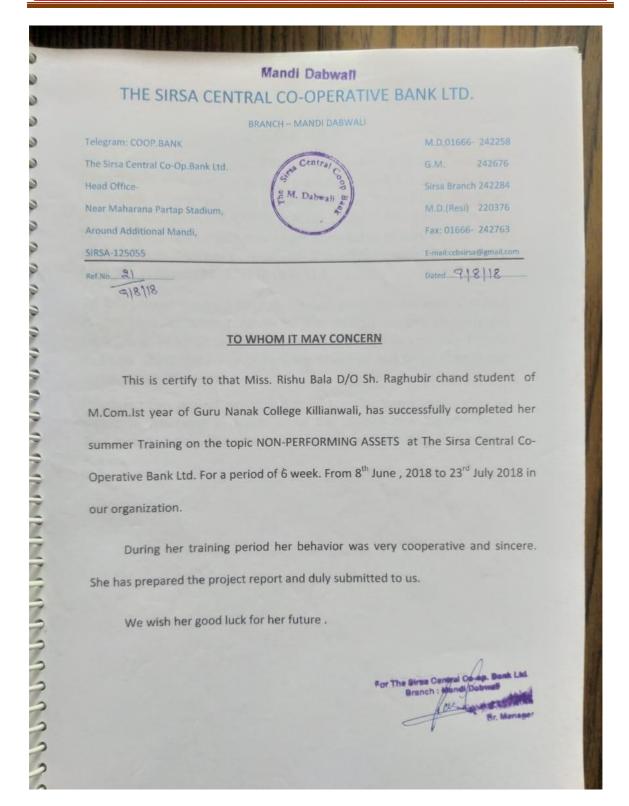

### TO WHOM IT MAY CONCERN

This is certify to that Miss. Ninderpal kaur D/O Sh. Balkaur singh student of M.Com.Ist year of Guru Nanak College Killianwali, has successfully completed her summer Training on the topic The financial performance at The Sirsa Central Co-Operative Bank Ltd. For a period of 6 week. From 10<sup>th</sup> June , 2018 to 25<sup>rd</sup> July 2018 in our organization.

During her training period her behavior was very cooperative and sincere.

She has prepared the project report and duly submitted to us.

We wish her good luck for her future.

For The Stress Central Co-op. Mark 1 at.

Br. Manag

Postgraduate Multi Faculty Premier College

KILLIANWALI, DISTT. SRI MUKTSAR SAHIB (Pb.) - 151211
NAAC Accredited Grade "B"

Postgraduate Multi Faculty Premier College

KILLIANWALI, DISTT. SRI MUKTSAR SAHIB (Pb.) - 151211
NAAC Accredited Grade "B"