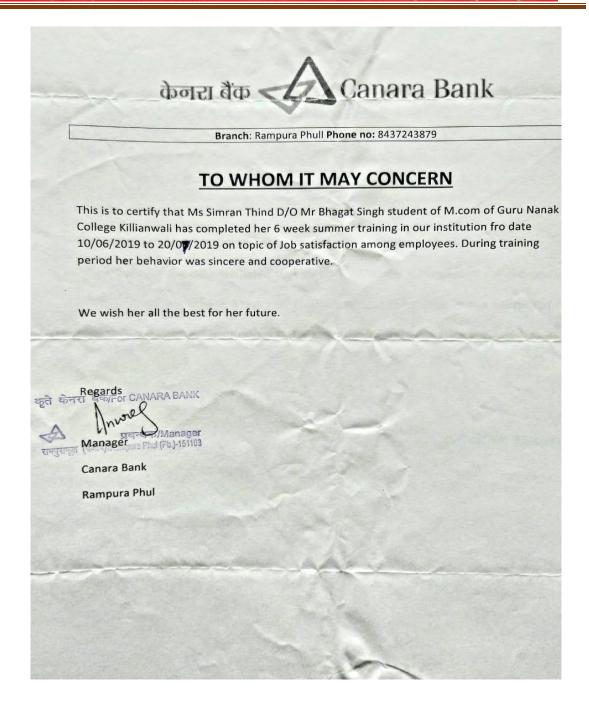

### TO WHOM IT MAY CONCERN

This is to certify that Miss Simran Thind D/o Bhagat Singh , pursuing M.Com 1<sup>st</sup> year in this college. As per university requirement the student will have to go for summer training for 6-8 weeks in any Institution. Kindly accommodate the student concerned for training purpose.

Mrs. Usha Goyal Head of Department Dept. of Business Mgt. & Commerce

256

Mr. Ashish Baghla Summer Traning Coordinator Dept. of Business Mgt. & Commerce

Estd. 1956

Contact: 84273-60037, 01668-222345

website: www.gnckillianwali.com