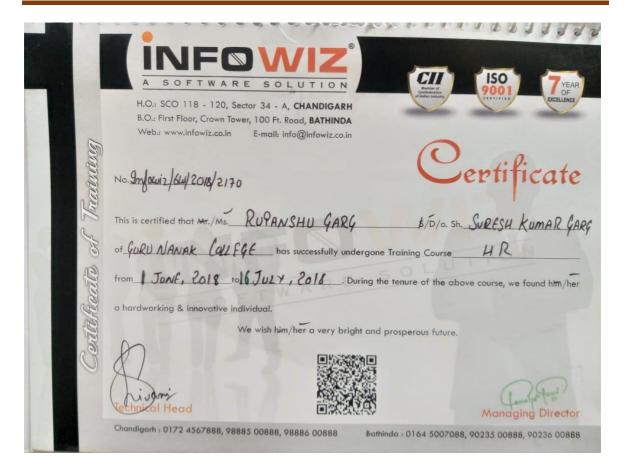

DATE: 18 JULY 2018

### SUMMER TRAINING CERTIFICATE

This is to certify that Miss Anu student of M.com 1st year of Guru Nanak college killianwali has completed her 6 weeks summer training from 4th June 2018 to 18 July 2018.

She has submitted her project report in fulfillment of all the requirements of the Company Trainee Programme.

We appreciate her contribution during her training period. She displayed very sincere behavior and conducted herself in a professional manner.

We wish her great success in her career.

SUNRISE AUTOS
Authorised Dealer Suzuki
M/s. SUNRISE AUTOS
OPP. TATA MOTORS, CHAUTALA ROAD,
MANDI DABWALI
MANAGER

Postgraduate Multi Faculty Premier College KILLIANWALI, DISTT. SRI MUKTSAR SAHIB (Pb.) - 151211 NAAC Accredited Grade "B"