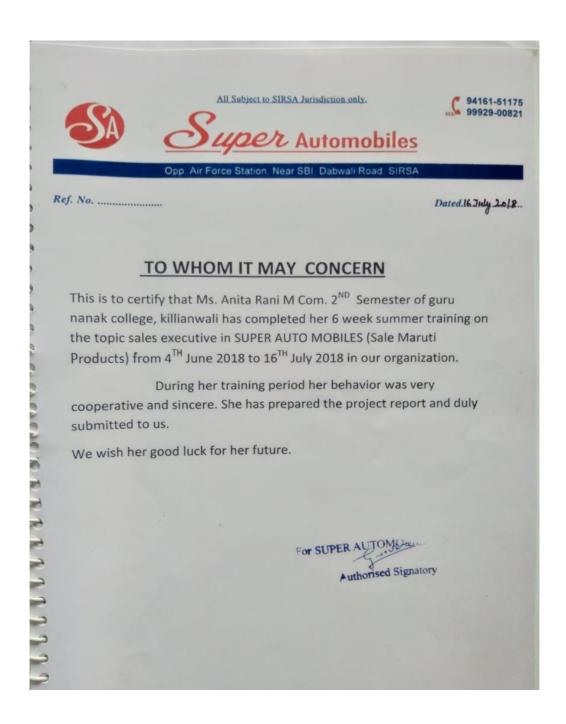

Subject to Muktsar Juridiction Only

Mob.98889-5555 E-Mail:naazafplmuktsar@gmail.com

No. 0409 MKT/PMB

Jalalabad Road, Sri Muktsar Sahib(Pb.)

Ref. No. 07

Dated 20/07/2018

### TO WHOM IT MAY CONCERN

This is to certify that Ms. Rajveer Kaur d/o S. Sukhchain Singh student of M.Com 2nd Sem. of Guru Nanak College, Killianwali has successfully completed summer training in Naaz Agro Food. Pvt. Ltd. City Sri Muktsar Sahib for a period of 6 Weeks (From 06/06/2018 to 20/07/2018).

During this tenure, we found her to hardworking, sincere, and a responsible trainee. Her overall behaviour has always been positive and we wish her all the best for her future.

Place: Sri Muktsar Sahib

Date: 20/07/2018

Debito / DIRECTOR

Postgraduate Multi Faculty Premier College

KILLIANWALI, DISTT. SRI MUKTSAR SAHIB (Pb.) - 151211 NAAC Accredited Grade "B"

Postgraduate Multi Faculty Premier College

KILLIANWALI, DISTT. SRI MUKTSAR SAHIB (Pb.) - 151211