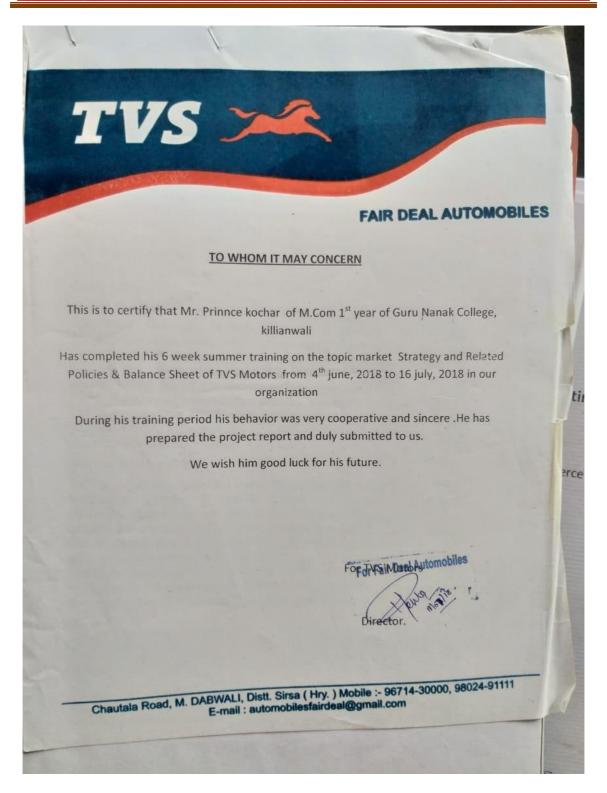

### SUMMER TRAINING CERTIFICATE

This is to certify that Miss Anu student of M.com 1st year of Guru Nanak college killianwali has completed her 6 weeks summer training from 4th June 2018 to 18 July 2018.

She has submitted her project report in fulfillment of all the requirements of the Company Trainee Programme.

We appreciate her contribution during her training period. She displayed very sincere behavior and conducted herself in a professional manner.

We wish her great success in her career.

SUNRISE AUTOS
Authorised Dealer Suzuki
M/s. SUNRISE AUTOS
OPP. TATA MOTORS, CHAUTALA ROAD,
MANDI DABWALI
MANAGER

Postgraduate Multi Faculty Premier College KILLIANWALI, DISTT. SRI MUKTSAR SAHIB (Pb.) - 151211 NAAC Accredited Grade "B"