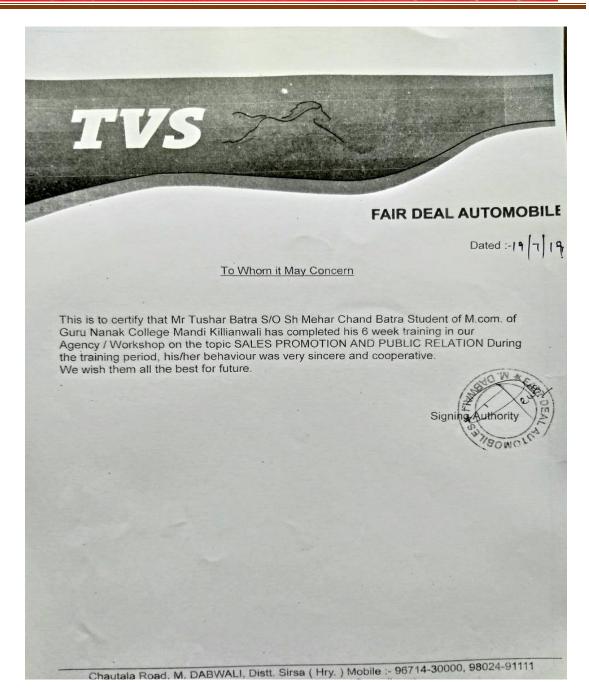

### TO WHOM IT MAY CONCERN

This is to certify that Mr. Tushar Batra S/o Mr. Mehar Chand Batra, pursuing M.Com 1st year in this college. As per university requirement the student will have to go for summer training for 6-8 weeks in any Institution. Kindly accommodate the student concerned for training purpose.