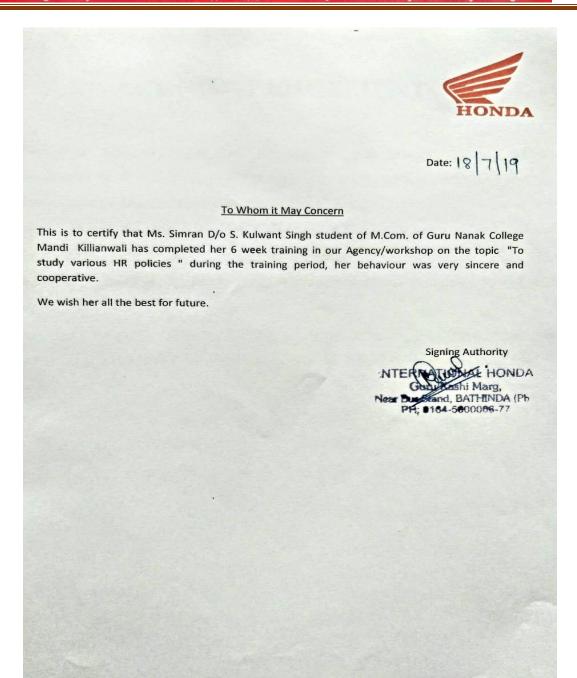

### TO WHOM IT MAY CONCERN

This is to certify that Miss Simran D/o Mr. Kulwant Singh , pursuing M.Com 1<sup>st</sup> year in this college. As per university requirement the student will have to go for summer training for 6-8 weeks in any Institution. Kindly accommodate the student concerned for training purpose.

Mrs. Usha Goyal Head of Department Dept. of Business Mgt. & Commerce

2510

Mr. Ashish Baghla Summer Traning Coordinator Dept. of Business Mgt. & Commerce

Estd. 1956

Contact: 84273-60037, 01668-222345

website: www.gnckillianwali.com email: gncollegekillianwali@yahoo.co.in